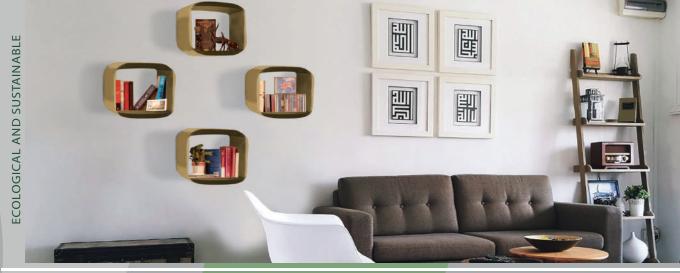

# **AURAIR BOOKCASE**

Who would say that through a blade from a windmill could be obtained much of the urban and domestic furniture?

GIVE A SECOND LIFE TO THE SO CALLED EVIL WASTE OF ENERGY WIND POWER FOR ITS RECONVERSION INTO A WIDE RANGE OF PRODUCTS LIKE,

BENCHES, FLOWERPOTS, TABLES, CHAIRS, LAMPS...

DESCRIPTION: Rack with a modern design, functional thanks to the capacity and ergonomic design. Made with carbon fiber from the exterior of the wind blades.

Measures\*:

Height 29 to 35 cm

Vidth 20 cm

Length 34 to 38 cm

Approximate measurements

Colour: Basic presentation in white and black. The customer can customise the external colour of the bookcase according to their needs, at a cost of 25€, with this option being free of charge for orders of 5 units or more. Sustainable production.