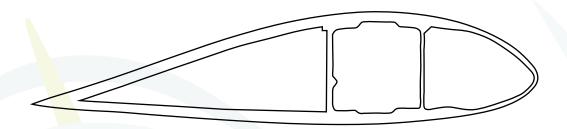

## **CLEOPATRA BOOKCASE**

Who would say that through a blade from a windmill could be obtained much of the urban and domestic furniture?

GIVE A SECOND LIFE TO THE SO CALLED **EVIL WASTE OF ENERGY WIND POWER** FOR ITS RECONVERSION INTO A WIDE RANGE OF PRODUCTS LIKE,

BENCHES, FLOWERPOTS, TABLES, CHAIRS, LAMPS...

DESCRIPTION: Designer shelving for interiors. Its elongated shape allows space optimisation, becoming a functional piece of furniture.

Measures\*:

12 to 20 cm

10 to 25 cm 100 to 130 cm Length

Approximate measurements

Colour: Basic presentation in white and black. The customer can customise the external colour of the shelf according to his according to their needs, at a cost of 25€, with this option being free of charge for orders of 5 units or more. Sustainable production.